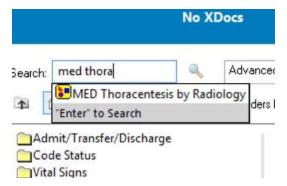

## **Ordering Thoracentesis in Interventional Radiology**

• You can find the Power Plan in Cerner under "MED Thoracentesis by Radiology."

- There are two tabs on the left for the Power Plan under which you must complete options.
- On the first tab (Thoracentesis Pre Procedure Orders), uncheck <u>IV line</u> and check either <u>IR</u> <u>Thoracentesis Diagnostic</u> (includes therapeutic drainage and has pleural fluid sent to the lab) or <u>IR Thoracentesis Therapeutic</u> (therapeutic drainage only with no pleural fluid sent to the lab). Complete the required order fields for either thoracentesis order then click <u>Initiate Now</u>. This places the order for the thoracentesis.